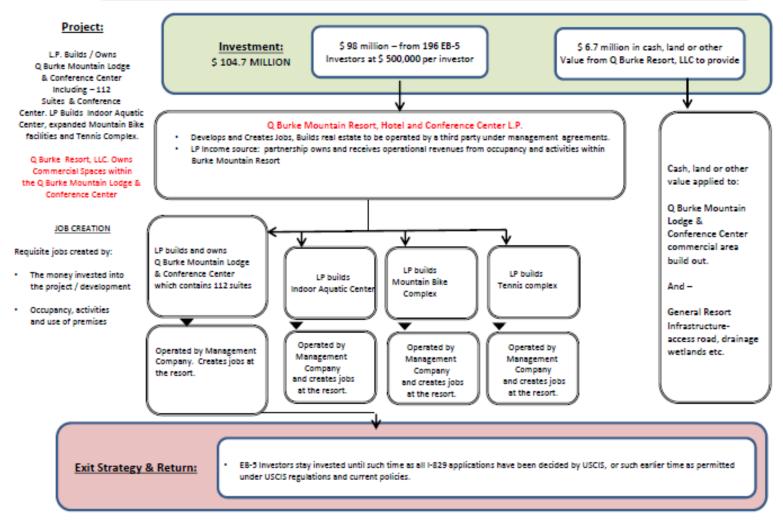

#### Background: The Burke Mountain Resort EB-5 Project

13. Q Burke EB-5 Project LP was organized on May 29, 2013 through a Certificate of Limited Partnership that appointed Q Burke Mountain Resort GP Services, LLC ("<u>Q Burke GP</u>") as its general partner and initial limited partner. Q Burke GP was organized with the Vermont Secretary of State on May 17, 2013 and its owners and sole members were Stenger and Quiros.

14. On July 17, 2013, Q Burke EB-5 Project LP, through its general partner, executed a memorandum of understanding with the Vermont Agency of Commerce and Community Development whereby it became a designee of the Vermont EB-5 Regional Center.

15. Q Burke EB-5 Project LP offered the sale of 196 limited partnership interests through a private placement memorandum, initially issued in June 2013, but later supplemented and revised in July 2015 (the "<u>Q Burke Mountain Resort PPM</u>" or "<u>PPM</u>"; attached hereto as

**Exhibit F**). Each Burke investor signed the July 2015 PPM, even if they had earlier signed the 2013 PPM.

16. The Q Burke Mountain Resort PPM required a \$500,000 investment along with a \$50,000 administrative fee. The Q Burke Mountain Resort PPM instructs investors to execute a subscription agreement and send the \$500,000 investment to a Q Burke Mountain Resort escrow account maintained at People's United Bank, N.A.

17. From June 2013 through December 2015, the Q Burke EB-5 Project LP sold 116 limited partner interests totaling \$58,000,000 in EB-5 investment.

#### **Background:** Q Burke Construction

18. On October 1, 2012, the Q Burke LLC and PeakCM, LLC ("<u>PeakCM</u>") executed a construction contract for the hotel and conference center, which on April 8, 2014 was supplemented with a guaranteed maximum price amendment (collectively, the "<u>PeakCM</u> <u>Contract</u>"). The guaranteed maximum price was \$50,980,643.