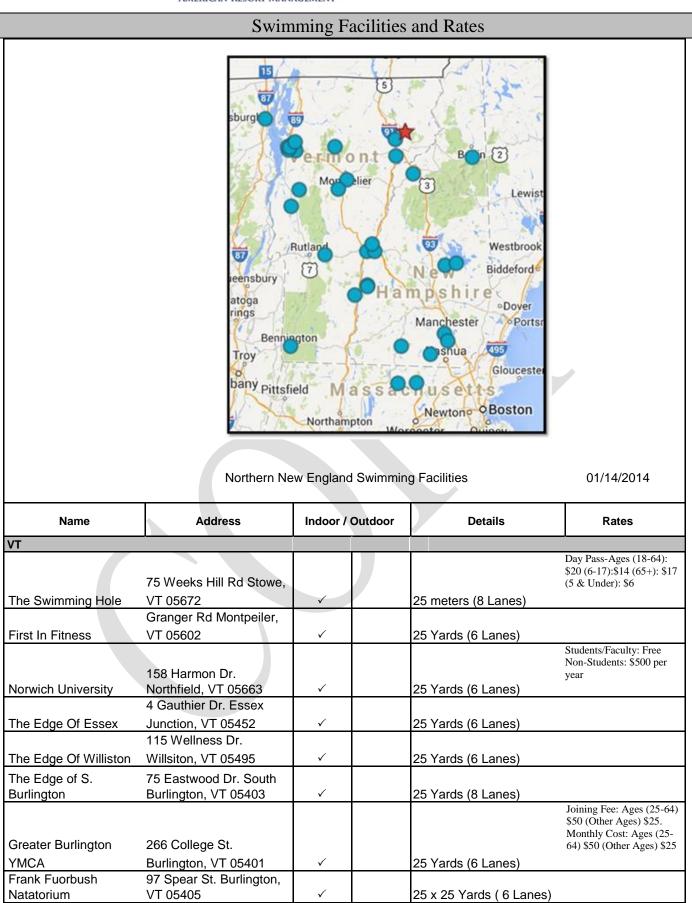

on Ponds, VT   | Built amongst          | Season Pass \$ 50/\$ |                      |
|                     | extensive Nordic trail | 30 – Daily \$5       |                      |
|                     | system                 |                      |                      |
| Stowe, Vermont      | Over 50 Miles of       | Bike Rentals no      |                      |
|                     | trails                 | daily fees           |                      |
| Okemo, Vermont      | Miles of trails        | Bike Rentals No      |                      |
|                     |                        | daily fees           |                      |
|                     |                        | daily fees           |                      |

• A sample of other facilities is below.







**48** | P a g e





| Saint Mikes College                           | 1 Winooski Dr.                                 |              | l | 1                         |                                                                                                                                                                                                                                                                                                                                                           |
|-----------------------------------------------|------------------------------------------------|--------------|---|---------------------------|-----------------------------------------------------------------------------------------------------------------------------------------